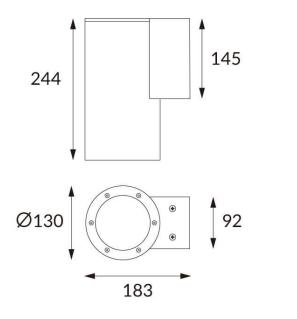

## **DOWNT**

DOWNT is a wall light with round design emitting light downwards. With a size of Ø130mmx244mm and a power of 25W, has a reflector with 10 degrees beam angle. With a real lumen output of 2412lm, and an efficiency of 96.48lm/W. Is made in Die Cast Aluminium Body, Tempered Glass Cover and has an IP65 and an IK10 degree of protection. ON-OFF driver. Finished in Black color.