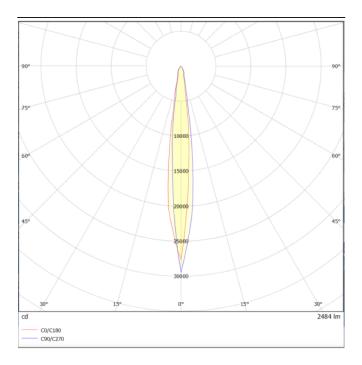

## **DOWNT**

DOWNT is a wall light with round design emitting light downwards. With a size of Ø130mmx244mm and a power of 25W, has a reflector with 10 degrees beam angle. With a real lumen output of 2412lm, and an efficiency of 96.48lm/W. Is made in Die Cast Aluminium Body, Tempered Glass Cover and has an IP65 and an IK10 degree of protection. ON-OFF driver. Finished in Black color.

| Product                     |               |
|-----------------------------|---------------|
| Real power (W)              | 25            |
| Real luminous flux (Lm)     | 2412          |
| Luminous efficiency (Lm/W)  | 96.48         |
| Beam angle (º)              | 10            |
| Life time (h)               | 50000h L70B10 |
| IP                          | 65            |
| Electrical class insulation | Class I       |
| Colour                      | Black         |
| Chip Brand                  | NICHIA        |
| Control gear included       | Yes           |
| Control gear                | ON-OFF        |
| Colour temperature (K)      | 3000          |
| Colour consistency (SDCM)   | SDCM<3        |
| CRI                         | 80            |
| IK                          | IK10          |
|                             |               |