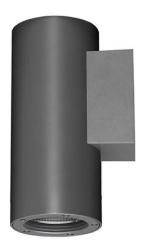

## **DOWNT**

DOWNT is a wall light with round design emitting light downwards. With a size of Ø130mmx244mm and a power of 25W, has a reflector with 10 degrees beam angle. With a real lumen output of 2412lm, and an efficiency of 96.48lm/W. Is made in Die Cast Aluminium Body, Tempered Glass Cover and has an IP65 and an IK10 degree of protection. ON-OFF driver. Finished in Black color.