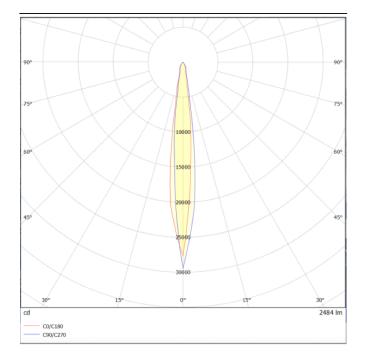

## DOWNT

DOWNT is a wall light with round design emitting light downwards. With a size of Ø130mmx244mm and a power of 25W, has a reflector with 10 degrees beam angle. With a real lumen output of 2412lm, and an efficiency of 96.48lm/W. Is made in Die Cast Aluminium Body, Tempered Glass Cover and has an IP65 and an IK10 degree of protection. ON-OFF driver. Finished in Grey color.

| Product                     |               |  |  |
|-----------------------------|---------------|--|--|
| Real power (W)              | 25            |  |  |
| Real luminous flux (Lm)     | 2412          |  |  |
| Luminous efficiency (Lm/W)  | 96.48         |  |  |
| Beam angle (º)              | 10            |  |  |
| Life time (h)               | 50000h L70B10 |  |  |
| IP                          | 65            |  |  |
| Electrical class insulation | Class I       |  |  |
| Colour                      | Grey          |  |  |
| Chip Brand                  | NICHIA        |  |  |
| Control gear included       | Yes           |  |  |
| Control gear                | ON-OFF        |  |  |
| Colour temperature (K)      | 3000          |  |  |
| Colour consistency (SDCM)   | SDCM<3        |  |  |
| CRI                         | 80            |  |  |
| IK                          | IK10          |  |  |