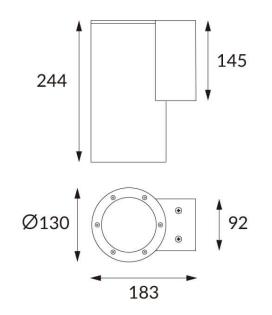

## DOWNT

DOWNT is a wall light with round design emitting light downwards. With a size of Ø130mmx244mm and a power of 25W, has a reflector with 10 degrees beam angle. With a real lumen output of 2412lm, and an efficiency of 96.48lm/W. Is made in Die Cast Aluminium Body, Tempered Glass Cover and has an IP65 and an IK10 degree of protection. ON-OFF driver. Finished in Grey color.