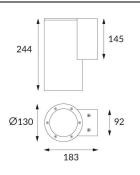

## DOWNT

DOWNT is a wall light with round design emitting light downwards. With a size of Ø130mmx244mm and a power of 25W, has a reflector with 10 degrees beam angle. With a real lumen output of 2412lm, and an efficiency of 96.48lm/W. Is made in Die Cast Aluminium Body, Tempered Glass Cover and has an IP65 and an IK10 degree of protection. DALI driver. Finished in White color.

## Scheme