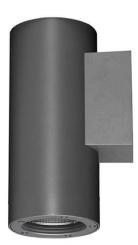

## DOWNT

DOWNT is a wall light with round design emitting light downwards. With a size of Ø130mmx244mm and a power of 25W, has a reflector with 10 degrees beam angle. With a real lumen output of 2412lm, and an efficiency of 96.48lm/W. Is made in Die Cast Aluminium Body, Tempered Glass Cover and has an IP65 and an IK10 degree of protection. DALI driver. Finished in White color.