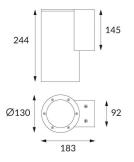

## **DOWNT**

DOWNT is a wall light with round design emitting light downwards. With a size of Ø130mmx244mm and a power of 25W, has a reflector with 10 degrees beam angle. With a real lumen output of 2412lm, and an efficiency of 96.48lm/W. Is made in Die Cast Aluminium Body, Tempered Glass Cover and has an IP65 and an IK10 degree of protection. DALI driver. Finished in Black color.

## Scheme