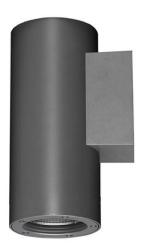

## **DOWNT**

DOWNT is a wall light with round design emitting light downwards. With a size of Ø130mmx244mm and a power of 25W, has a reflector with 10 degrees beam angle. With a real lumen output of 2412lm, and an efficiency of 96.48lm/W. Is made in Die Cast Aluminium Body, Tempered Glass Cover and has an IP65 and an IK10 degree of protection. DALI driver. Finished in Black color.

| Product                     |               |
|-----------------------------|---------------|
| Real power (W)              | 25            |
| Real luminous flux (Lm)     | 2412          |
| Luminous efficiency (Lm/W)  | 96.48         |
| Beam angle (º)              | 10            |
| Life time (h)               | 50000h L70B10 |
| IP                          | 65            |
| Electrical class insulation | Class I       |
| Colour                      | Black         |
| Control gear included       | Yes           |
| Control gear                | DALI          |
| Colour temperature (K)      | 3000          |
| Colour consistency (SDCM)   | SDCM<3        |
| CRI                         | 80            |
| IK                          | 10            |