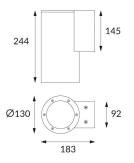

IP IK 65 05/10  |

| Product                     |               |
|-----------------------------|---------------|
| Real power (W)              | 25            |
| Real luminous flux (Lm)     | 2412          |
| Luminous efficiency (Lm/W)  | 96.48         |
| Beam angle (º)              | 10            |
| Life time (h)               | 50000h L70B10 |
| IP                          | 65            |
| Electrical class insulation | Class I       |
| Colour                      | Grey          |
| Control gear included       | Yes           |
| Control gear                | DALI          |
| Colour temperature (K)      | 3000          |
| Colour consistency (SDCM)   | SDCM<3        |
| CRI                         | 80            |
| IK                          | 10            |

## Scheme