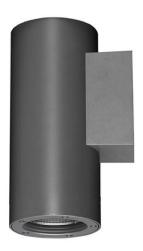

## **DOWNT**

DOWNT is a wall light with round design emitting light downwards. With a size of Ø130mmx244mm and a power of 25W, has a reflector with 10 degrees beam angle. With a real lumen output of 2412lm, and an efficiency of 96.48lm/W. Is made in Die Cast Aluminium Body, Tempered Glass Cover and has an IP65 and an IK10 degree of protection. DALI driver. Finished in Grey color.