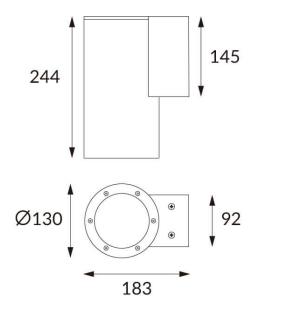

## **DOWNT**

DOWNT is a wall light with round design emitting light downwards. With a size of Ø130mmx244mm and a power of 25W, has a reflector with 22 degrees beam angle. With a real lumen output of 2412lm, and an efficiency of 96.48lm/W. Is made in Die Cast Aluminium Body, Tempered Glass Cover and has an IP65 and an IK10 degree of protection. ON-OFF driver. Finished in White color.