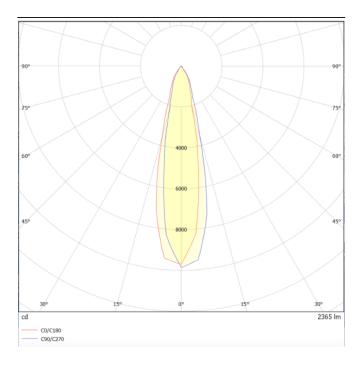

## **DOWNT**

DOWNT is a wall light with round design emitting light downwards. With a size of Ø130mmx244mm and a power of 25W, has a reflector with 22 degrees beam angle. With a real lumen output of 2412lm, and an efficiency of 96.48lm/W. Is made in Die Cast Aluminium Body, Tempered Glass Cover and has an IP65 and an IK10 degree of protection. ON-OFF driver. Finished in White color.

| Product                     | <del></del> - |
|-----------------------------|---------------|
| Real power (W)              | 25            |
| Real luminous flux (Lm)     | 2412          |
| Luminous efficiency (Lm/W)  | 96.48         |
| Beam angle (º)              | 22            |
| Life time (h)               | 50000h L70B10 |
| IP                          | 65            |
| Electrical class insulation | Class I       |
| Colour                      | White         |
| Chip Brand                  | NICHIA        |
| Control gear included       | Yes           |
| Control gear                | ON-OFF        |
| Colour temperature (K)      | 3000          |
| Colour consistency (SDCM)   | SDCM<3        |
| CRI                         | 80            |
| IK                          | IK10          |
|                             |               |