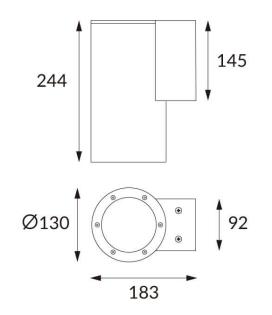

## DOWNT

DOWNT is a wall light with round design emitting light downwards. With a size of Ø130mmx244mm and a power of 25W, has a reflector with 22 degrees beam angle. With a real lumen output of 2412lm, and an efficiency of 96.48lm/W. Is made in Die Cast Aluminium Body, Tempered Glass Cover and has an IP65 and an IK10 degree of protection. ON-OFF driver. Finished in Black color.