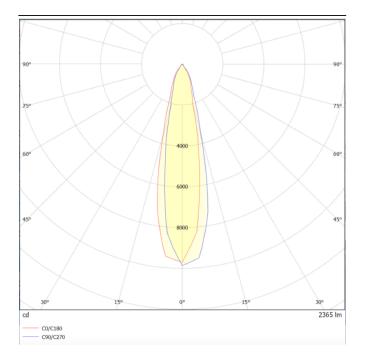

## Scheme

Photometry

## DOWNT

DOWNT is a wall light with round design emitting light downwards. With a size of Ø130mmx244mm and a power of 25W, has a reflector with 22 degrees beam angle. With a real lumen output of 2412lm, and an efficiency of 96.48lm/W. Is made in Die Cast Aluminium Body, Tempered Glass Cover and has an IP65 and an IK10 degree of protection. ON-OFF driver. Finished in Black color.

| Product                     |               |  |  |
|-----------------------------|---------------|--|--|
| Real power (W)              | 25            |  |  |
| Real luminous flux (Lm)     | 2412          |  |  |
| Luminous efficiency (Lm/W)  | 96.48         |  |  |
| Beam angle (º)              | 22            |  |  |
| Life time (h)               | 50000h L70B10 |  |  |
| IP                          | 65            |  |  |
| Electrical class insulation | Class I       |  |  |
| Colour                      | Black         |  |  |
| Chip Brand                  | NICHIA        |  |  |
| Control gear included       | Yes           |  |  |
| Control gear                | ON-OFF        |  |  |
| Colour temperature (K)      | 3000          |  |  |
| Colour consistency (SDCM)   | SDCM<3        |  |  |
| CRI                         | 80            |  |  |
| IK                          | IK10          |  |  |