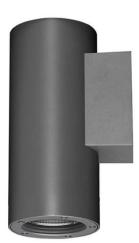

## DOWNT

DOWNT is a wall light with round design emitting light downwards. With a size of Ø130mmx244mm and a power of 25W, has a reflector with 22 degrees beam angle. With a real lumen output of 2412lm, and an efficiency of 96.48lm/W. Is made in Die Cast Aluminium Body, Tempered Glass Cover and has an IP65 and an IK10 degree of protection. ON-OFF driver. Finished in Black color.