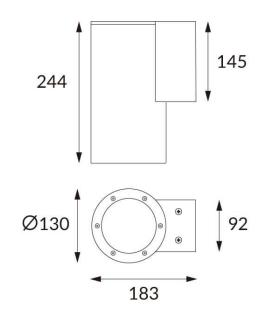

## DOWNT

DOWNT is a wall light with round design emitting light downwards. With a size of Ø130mmx244mm and a power of 25W, has a reflector with 22 degrees beam angle. With a real lumen output of 2412lm, and an efficiency of 96.48lm/W. Is made in Die Cast Aluminium Body, Tempered Glass Cover and has an IP65 and an IK10 degree of protection. ON-OFF driver. Finished in Grey color.