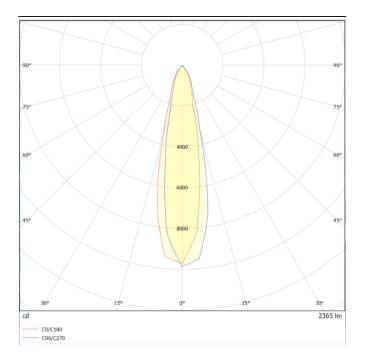

## Scheme

Photometry

## DOWNT

DOWNT is a wall light with round design emitting light downwards. With a size of Ø130mmx244mm and a power of 25W, has a reflector with 22 degrees beam angle. With a real lumen output of 2412lm, and an efficiency of 96.48lm/W. Is made in Die Cast Aluminium Body, Tempered Glass Cover and has an IP65 and an IK10 degree of protection. ON-OFF driver. Finished in Grey color.

| Product                     |               |  |  |
|-----------------------------|---------------|--|--|
| Real power (W)              | 25            |  |  |
| Real luminous flux (Lm)     | 2412          |  |  |
| Luminous efficiency (Lm/W)  | 96.48         |  |  |
| Beam angle (º)              | 22            |  |  |
| Life time (h)               | 50000h L70B10 |  |  |
| IP                          | 65            |  |  |
| Electrical class insulation | Class I       |  |  |
| Colour                      | Grey          |  |  |
| Chip Brand                  | NICHIA        |  |  |
| Control gear included       | Yes           |  |  |
| Control gear                | ON-OFF        |  |  |
| Colour temperature (K)      | 3000          |  |  |
| Colour consistency (SDCM)   | SDCM<3        |  |  |
| CRI                         | 80            |  |  |
| IK                          | IK10          |  |  |