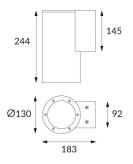

## **DOWNT**

DOWNT is a wall light with round design emitting light downwards. With a size of Ø130mmx244mm and a power of 25W, has a reflector with 22 degrees beam angle. With a real lumen output of 2412lm, and an efficiency of 96.48lm/W. Is made in Die Cast Aluminium Body, Tempered Glass Cover and has an IP65 and an IK10 degree of protection. DALI driver. Finished in White color.

## Scheme