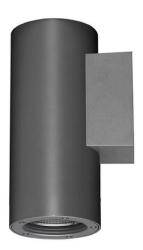

## **DOWNT**

DOWNT is a wall light with round design emitting light downwards. With a size of Ø130mmx244mm and a power of 25W, has a reflector with 22 degrees beam angle. With a real lumen output of 2412lm, and an efficiency of 96.48lm/W. Is made in Die Cast Aluminium Body, Tempered Glass Cover and has an IP65 and an IK10 degree of protection. DALI driver. Finished in White color.