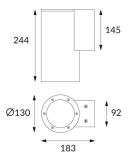

## **DOWNT**

DOWNT is a wall light with round design emitting light downwards. With a size of Ø130mmx244mm and a power of 25W, has a reflector with 22 degrees beam angle. With a real lumen output of 2412lm, and an efficiency of 96.48lm/W. Is made in Die Cast Aluminium Body, Tempered Glass Cover and has an IP65 and an IK10 degree of protection. DALI driver. Finished in Black color.