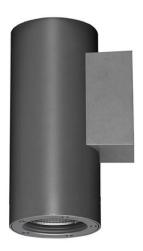

## **DOWNT**

DOWNT is a wall light with round design emitting light downwards. With a size of Ø130mmx244mm and a power of 25W, has a reflector with 22 degrees beam angle. With a real lumen output of 2412lm, and an efficiency of 96.48lm/W. Is made in Die Cast Aluminium Body, Tempered Glass Cover and has an IP65 and an IK10 degree of protection. DALI driver. Finished in Black color.