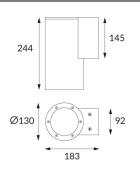

## DOWNT

DOWNT is a wall light with round design emitting light downwards. With a size of Ø130mmx244mm and a power of 25W, has a reflector with 22 degrees beam angle. With a real lumen output of 2412lm, and an efficiency of 96.48lm/W. Is made in Die Cast Aluminium Body, Tempered Glass Cover and has an IP65 and an IK10 degree of protection. DALI driver. Finished in Grey color.

## Scheme