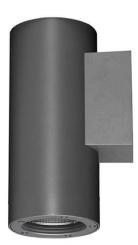

## DOWNT

DOWNT is a wall light with round design emitting light downwards. With a size of Ø130mmx244mm and a power of 25W, has a reflector with 22 degrees beam angle. With a real lumen output of 2412lm, and an efficiency of 96.48lm/W. Is made in Die Cast Aluminium Body, Tempered Glass Cover and has an IP65 and an IK10 degree of protection. DALI driver. Finished in Grey color.