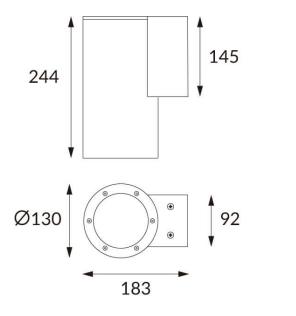

## **DOWNT**

DOWNT is a wall light with round design emitting light downwards. With a size of Ø130mmx244mm and a power of 25W, has a reflector with 38 degrees beam angle. With a real lumen output of 2412lm, and an efficiency of 96.48lm/W. Is made in Die Cast Aluminium Body, Tempered Glass Cover and has an IP65 and an IK10 degree of protection. ON-OFF driver. Finished in White color.