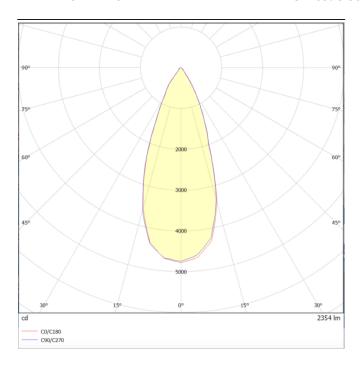

## **DOWNT**

DOWNT is a wall light with round design emitting light downwards. With a size of Ø130mmx244mm and a power of 25W, has a reflector with 38 degrees beam angle. With a real lumen output of 2412lm, and an efficiency of 96.48lm/W. Is made in Die Cast Aluminium Body, Tempered Glass Cover and has an IP65 and an IK10 degree of protection. ON-OFF driver. Finished in White color.

| Product                     |               |
|-----------------------------|---------------|
| Real power (W)              | 25            |
| Real luminous flux (Lm)     | 2412          |
| Luminous efficiency (Lm/W)  | 96.48         |
| Beam angle (º)              | 38            |
| Life time (h)               | 50000h L70B10 |
| IP                          | 65            |
| Electrical class insulation | Class I       |
| Colour                      | White         |
| Chip Brand                  | NICHIA        |
| Control gear included       | Yes           |
| Control gear                | ON-OFF        |
| Colour temperature (K)      | 3000          |
| Colour consistency (SDCM)   | SDCM<3        |
| CRI                         | 80            |
| IK                          | IK10          |
|                             |               |