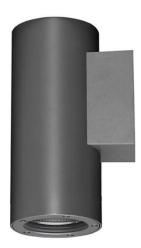

## **DOWNT**

DOWNT is a wall light with round design emitting light downwards. With a size of Ø130mmx244mm and a power of 25W, has a reflector with 38 degrees beam angle. With a real lumen output of 2412lm, and an efficiency of 96.48lm/W. Is made in Die Cast Aluminium Body, Tempered Glass Cover and has an IP65 and an IK10 degree of protection. ON-OFF driver. Finished in White color.