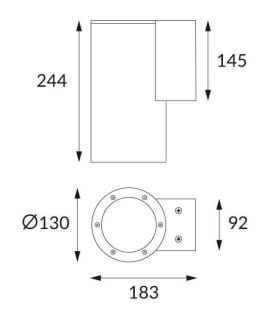

## DOWNT

DOWNT is a wall light with round design emitting light downwards. With a size of Ø130mmx244mm and a power of 25W, has a reflector with 38 degrees beam angle. With a real lumen output of 2412lm, and an efficiency of 96.48lm/W. Is made in Die Cast Aluminium Body, Tempered Glass Cover and has an IP65 and an IK10 degree of protection. ON-OFF driver. Finished in Grey color.