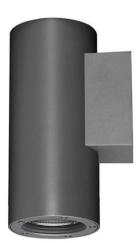

## DOWNT

DOWNT is a wall light with round design emitting light downwards. With a size of Ø130mmx244mm and a power of 25W, has a reflector with 38 degrees beam angle. With a real lumen output of 2412lm, and an efficiency of 96.48lm/W. Is made in Die Cast Aluminium Body, Tempered Glass Cover and has an IP65 and an IK10 degree of protection. ON-OFF driver. Finished in Grey color.