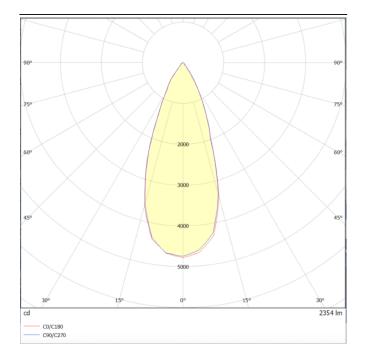

## DOWNT

DOWNT is a wall light with round design emitting light downwards. With a size of Ø130mmx244mm and a power of 25W, has a reflector with 38 degrees beam angle. With a real lumen output of 2412lm, and an efficiency of 96.48lm/W. Is made in Die Cast Aluminium Body, Tempered Glass Cover and has an IP65 and an IK10 degree of protection. ON-OFF driver. Finished in Grey color.

| Product                     |               |  |  |
|-----------------------------|---------------|--|--|
| Real power (W)              | 25            |  |  |
| Real luminous flux (Lm)     | 2412          |  |  |
| Luminous efficiency (Lm/W)  | 96.48         |  |  |
| Beam angle (º)              | 38            |  |  |
| Life time (h)               | 50000h L70B10 |  |  |
| IP                          | 65            |  |  |
| Electrical class insulation | Class I       |  |  |
| Colour                      | Grey          |  |  |
| Chip Brand                  | NICHIA        |  |  |
| Control gear included       | Yes           |  |  |
| Control gear                | ON-OFF        |  |  |
| Colour temperature (K)      | 3000          |  |  |
| Colour consistency (SDCM)   | SDCM<3        |  |  |
| CRI                         | 80            |  |  |
| IK                          | IK10          |  |  |