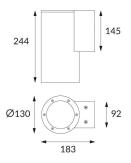

## **DOWNT**

DOWNT is a wall light with round design emitting light downwards. With a size of Ø130mmx244mm and a power of 25W, has a reflector with 38 degrees beam angle. With a real lumen output of 2412lm, and an efficiency of 96.48lm/W. Is made in Die Cast Aluminium Body, Tempered Glass Cover and has an IP65 and an IK10 degree of protection. DALI driver. Finished in White color.