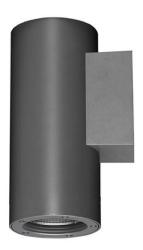

## **DOWNT**

DOWNT is a wall light with round design emitting light downwards. With a size of Ø130mmx244mm and a power of 25W, has a reflector with 38 degrees beam angle. With a real lumen output of 2412lm, and an efficiency of 96.48lm/W. Is made in Die Cast Aluminium Body, Tempered Glass Cover and has an IP65 and an IK10 degree of protection. DALI driver. Finished in White color.