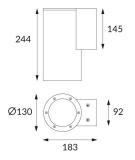

## **DOWNT**

DOWNT is a wall light with round design emitting light downwards. With a size of Ø130mmx244mm and a power of 25W, has a reflector with 38 degrees beam angle. With a real lumen output of 2412lm, and an efficiency of 96.48lm/W. Is made in Die Cast Aluminium Body, Tempered Glass Cover and has an IP65 and an IK10 degree of protection. DALI driver. Finished in Black color.

## Scheme