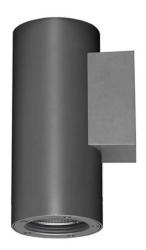

## **DOWNT**

DOWNT is a wall light with round design emitting light downwards. With a size of Ø130mmx244mm and a power of 25W, has a reflector with 38 degrees beam angle. With a real lumen output of 2412lm, and an efficiency of 96.48lm/W. Is made in Die Cast Aluminium Body, Tempered Glass Cover and has an IP65 and an IK10 degree of protection. DALI driver. Finished in Black color.