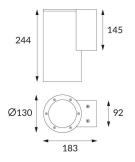

## **DOWNT**

DOWNT is a wall light with round design emitting light downwards. With a size of Ø130mmx244mm and a power of 25W, has a reflector with 38 degrees beam angle. With a real lumen output of 2412lm, and an efficiency of 96.48lm/W. Is made in Die Cast Aluminium Body, Tempered Glass Cover and has an IP65 and an IK10 degree of protection. DALI driver. Finished in Grey color.

## Scheme