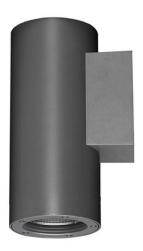

## **DOWNT**

DOWNT is a wall light with round design emitting light downwards. With a size of Ø130mmx244mm and a power of 25W, has a reflector with 38 degrees beam angle. With a real lumen output of 2412lm, and an efficiency of 96.48lm/W. Is made in Die Cast Aluminium Body, Tempered Glass Cover and has an IP65 and an IK10 degree of protection. DALI driver. Finished in Grey color.