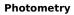

## DOWNT

DOWNT is a wall light with round design emitting light downwards. With a size of Ø160mmx284mm and a power of 40W, has a reflector with 12 degrees beam angle. With a real lumen output of 3808lm, and an efficiency of 95.2lm/W. Is made in Die Cast Aluminium Body, Tempered Glass Cover and has an IP65 and an IK06 degree of protection. ON-OFF driver. Finished in White color.