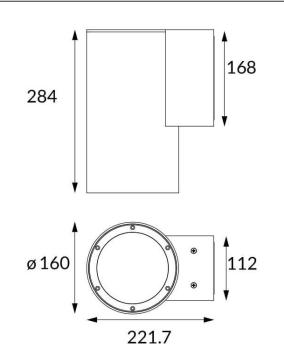

## DOWNT

DOWNT is a wall light with round design emitting light downwards. With a size of Ø160mmx284mm and a power of 40W, has a reflector with 12 degrees beam angle. With a real lumen output of 3808lm, and an efficiency of 95.2lm/W. Is made in Die Cast Aluminium Body, Tempered Glass Cover and has an IP65 and an IK06 degree of protection. ON-OFF driver. Finished in White color.