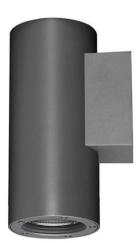

## DOWNT

DOWNT is a wall light with round design emitting light downwards. With a size of Ø160mmx284mm and a power of 40W, has a reflector with 12 degrees beam angle. With a real lumen output of 3808lm, and an efficiency of 95.2lm/W. Is made in Die Cast Aluminium Body, Tempered Glass Cover and has an IP65 and an IK06 degree of protection. ON-OFF driver. Finished in White color.