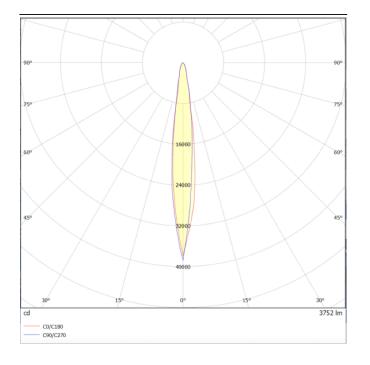

## DOWNT

DOWNT is a wall light with round design emitting light downwards. With a size of Ø160mmx284mm and a power of 40W, has a reflector with 12 degrees beam angle. With a real lumen output of 3808lm, and an efficiency of 95.2lm/W. Is made in Die Cast Aluminium Body, Tempered Glass Cover and has an IP65 and an IK06 degree of protection. ON-OFF driver. Finished in Black color.

| Product                     |               |  |  |
|-----------------------------|---------------|--|--|
| Real power (W)              | 40            |  |  |
| Real luminous flux (Lm)     | 3808          |  |  |
| Luminous efficiency (Lm/W)  | 95.2          |  |  |
| Beam angle (º)              | 12            |  |  |
| Life time (h)               | 50000h L70B10 |  |  |
| IP                          | 65            |  |  |
| Electrical class insulation | Class I       |  |  |
| Colour                      | Black         |  |  |
| Chip Brand                  | NICHIA        |  |  |
| Control gear included       | Yes           |  |  |
| Control gear                | ON-OFF        |  |  |
| Colour temperature (K)      | 3000          |  |  |
| Colour consistency (SDCM)   | SDCM<3        |  |  |
| CRI                         | 80            |  |  |
| IK                          | IK06          |  |  |