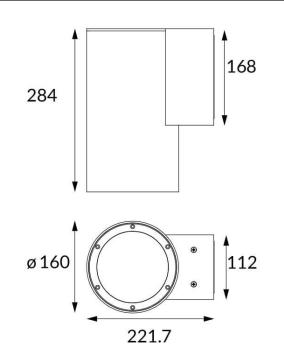

## DOWNT

DOWNT is a wall light with round design emitting light downwards. With a size of Ø160mmx284mm and a power of 40W, has a reflector with 12 degrees beam angle. With a real lumen output of 3808lm, and an efficiency of 95.2lm/W. Is made in Die Cast Aluminium Body, Tempered Glass Cover and has an IP65 and an IK06 degree of protection. ON-OFF driver. Finished in Black color.