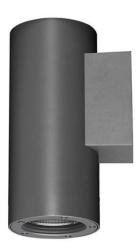

## DOWNT

DOWNT is a wall light with round design emitting light downwards. With a size of Ø160mmx284mm and a power of 40W, has a reflector with 12 degrees beam angle. With a real lumen output of 3808lm, and an efficiency of 95.2lm/W. Is made in Die Cast Aluminium Body, Tempered Glass Cover and has an IP65 and an IK06 degree of protection. ON-OFF driver. Finished in Black color.