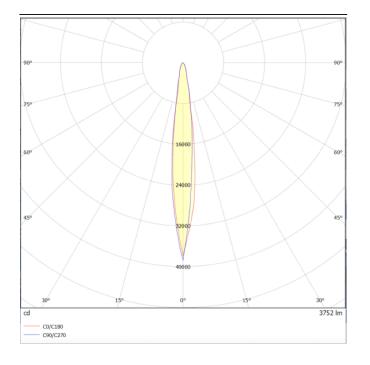

## DOWNT

DOWNT is a wall light with round design emitting light downwards. With a size of Ø160mmx284mm and a power of 40W, has a reflector with 12 degrees beam angle. With a real lumen output of 3808lm, and an efficiency of 95.2lm/W. Is made in Die Cast Aluminium Body, Tempered Glass Cover and has an IP65 and an IK06 degree of protection. ON-OFF driver. Finished in Grey color.