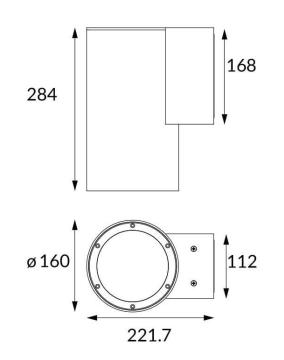

## DOWNT

DOWNT is a wall light with round design emitting light downwards. With a size of Ø160mmx284mm and a power of 40W, has a reflector with 12 degrees beam angle. With a real lumen output of 3808lm, and an efficiency of 95.2lm/W. Is made in Die Cast Aluminium Body, Tempered Glass Cover and has an IP65 and an IK06 degree of protection. ON-OFF driver. Finished in Grey color.