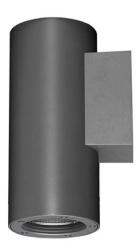

## DOWNT

DOWNT is a wall light with round design emitting light downwards. With a size of Ø160mmx284mm and a power of 40W, has a reflector with 12 degrees beam angle. With a real lumen output of 3808lm, and an efficiency of 95.2lm/W. Is made in Die Cast Aluminium Body, Tempered Glass Cover and has an IP65 and an IK06 degree of protection. DALI driver. Finished in White color.