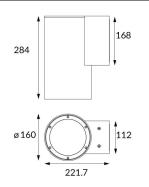

## DOWNT

DOWNT is a wall light with round design emitting light downwards. With a size of Ø160mmx284mm and a power of 40W, has a reflector with 12 degrees beam angle. With a real lumen output of 3808lm, and an efficiency of 95.2lm/W. Is made in Die Cast Aluminium Body, Tempered Glass Cover and has an IP65 and an IK06 degree of protection. DALI driver. Finished in White color.

## Scheme