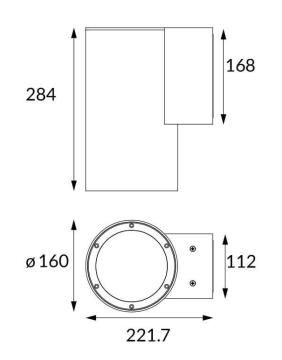

## DOWNT

DOWNT is a wall light with round design emitting light downwards. With a size of Ø160mmx284mm and a power of 40W, has a reflector with 25 degrees beam angle. With a real lumen output of 3808lm, and an efficiency of 95.2lm/W. Is made in Die Cast Aluminium Body, Tempered Glass Cover and has an IP65 and an IK06 degree of protection. ON-OFF driver. Finished in White color.