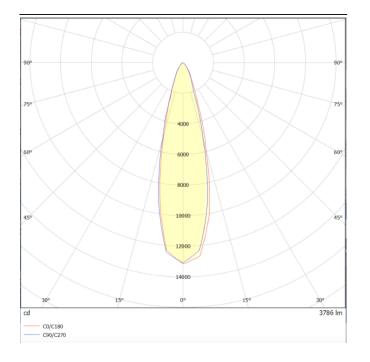

## DOWNT

DOWNT is a wall light with round design emitting light downwards. With a size of Ø160mmx284mm and a power of 40W, has a reflector with 25 degrees beam angle. With a real lumen output of 3808lm, and an efficiency of 95.2lm/W. Is made in Die Cast Aluminium Body, Tempered Glass Cover and has an IP65 and an IK06 degree of protection. ON-OFF driver. Finished in White color.