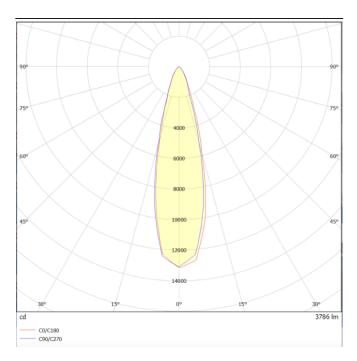

## **DOWNT**

DOWNT is a wall light with round design emitting light downwards. With a size of Ø160mmx284mm and a power of 40W, has a reflector with 25 degrees beam angle. With a real lumen output of 3808lm, and an efficiency of 95.2lm/W. Is made in Die Cast Aluminium Body, Tempered Glass Cover and has an IP65 and an IK06 degree of protection. ON-OFF driver. Finished in Black color.

| Product                     |               |
|-----------------------------|---------------|
| Real power (W)              | 40            |
| Real luminous flux (Lm)     | 3808          |
| Luminous efficiency (Lm/W)  | 95.2          |
| Beam angle (º)              | 25            |
| Life time (h)               | 50000h L70B10 |
| IP                          | 65            |
| Electrical class insulation | Class I       |
| Colour                      | Black         |
| Chip Brand                  | NICHIA        |
| Control gear included       | Yes           |
| Control gear                | ON-OFF        |
| Colour temperature (K)      | 3000          |
| Colour consistency (SDCM)   | SDCM<3        |
| CRI                         | 80            |
| IK                          | IK06          |