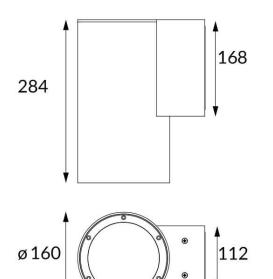

## **DOWNT**

DOWNT is a wall light with round design emitting light downwards. With a size of Ø160mmx284mm and a power of 40W, has a reflector with 25 degrees beam angle. With a real lumen output of 3808lm, and an efficiency of 95.2lm/W. Is made in Die Cast Aluminium Body, Tempered Glass Cover and has an IP65 and an IK06 degree of protection. ON-OFF driver. Finished in Black color.