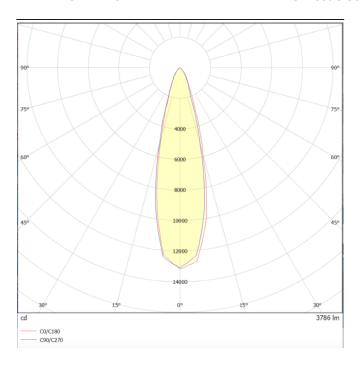

## **DOWNT**

DOWNT is a wall light with round design emitting light downwards. With a size of Ø160mmx284mm and a power of 40W, has a reflector with 25 degrees beam angle. With a real lumen output of 3808lm, and an efficiency of 95.2lm/W. Is made in Die Cast Aluminium Body, Tempered Glass Cover and has an IP65 and an IK06 degree of protection. ON-OFF driver. Finished in Grey color.

| Product                     |               |
|-----------------------------|---------------|
| Real power (W)              | 40            |
| Real luminous flux (Lm)     | 3808          |
| Luminous efficiency (Lm/W)  | 95.2          |
| Beam angle (º)              | 25            |
| Life time (h)               | 50000h L70B10 |
| IP                          | 65            |
| Electrical class insulation | Class I       |
| Colour                      | Grey          |
| Chip Brand                  | NICHIA        |
| Control gear included       | Yes           |
| Control gear                | ON-OFF        |
| Colour temperature (K)      | 3000          |
| Colour consistency (SDCM)   | SDCM<3        |
| CRI                         | 80            |
| IK                          | IK06          |