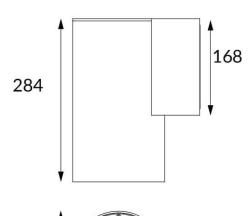

## **DOWNT**

DOWNT is a wall light with round design emitting light downwards. With a size of Ø160mmx284mm and a power of 40W, has a reflector with 25 degrees beam angle. With a real lumen output of 3808lm, and an efficiency of 95.2lm/W. Is made in Die Cast Aluminium Body, Tempered Glass Cover and has an IP65 and an IK06 degree of protection. ON-OFF driver. Finished in Grey color.