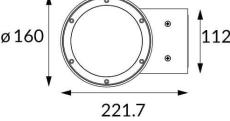

## **DOWNT**

DOWNT is a wall light with round design emitting light downwards. With a size of Ø160mmx284mm and a power of 40W, has a reflector with 25 degrees beam angle. With a real lumen output of 3808lm, and an efficiency of 95.2lm/W. Is made in Die Cast Aluminium Body, Tempered Glass Cover and has an IP65 and an IK06 degree of protection. ON-OFF driver. Finished in Grey color.