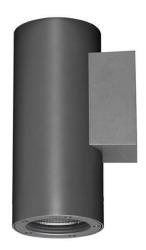

## **DOWNT**

DOWNT is a wall light with round design emitting light downwards. With a size of Ø160mmx284mm and a power of 40W, has a reflector with 25 degrees beam angle. With a real lumen output of 3808lm, and an efficiency of 95.2lm/W. Is made in Die Cast Aluminium Body, Tempered Glass Cover and has an IP65 and an IK06 degree of protection. DALI driver. Finished in White color.