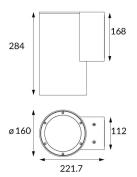

## **DOWNT**

DOWNT is a wall light with round design emitting light downwards. With a size of Ø160mmx284mm and a power of 40W, has a reflector with 25 degrees beam angle. With a real lumen output of 3808lm, and an efficiency of 95.2lm/W. Is made in Die Cast Aluminium Body, Tempered Glass Cover and has an IP65 and an IK06 degree of protection. DALI driver. Finished in White color.

## Scheme