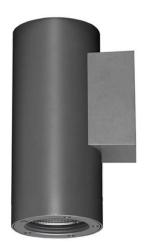

## **DOWNT**

DOWNT is a wall light with round design emitting light downwards. With a size of Ø160mmx284mm and a power of 40W, has a reflector with 25 degrees beam angle. With a real lumen output of 3808lm, and an efficiency of 95.2lm/W. Is made in Die Cast Aluminium Body, Tempered Glass Cover and has an IP65 and an IK06 degree of protection. DALI driver. Finished in Black color.