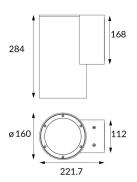

## **DOWNT**

DOWNT is a wall light with round design emitting light downwards. With a size of Ø160mmx284mm and a power of 40W, has a reflector with 25 degrees beam angle. With a real lumen output of 3808lm, and an efficiency of 95.2lm/W. Is made in Die Cast Aluminium Body, Tempered Glass Cover and has an IP65 and an IK06 degree of protection. DALI driver. Finished in Black color.

## Scheme