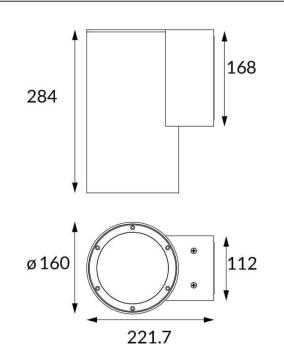

## DOWNT

DOWNT is a wall light with round design emitting light downwards. With a size of Ø160mmx284mm and a power of 40W, has a reflector with 38 degrees beam angle. With a real lumen output of 3808lm, and an efficiency of 95.2lm/W. Is made in Die Cast Aluminium Body, Tempered Glass Cover and has an IP65 and an IK06 degree of protection. ON-OFF driver. Finished in White color.