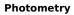

## DOWNT

DOWNT is a wall light with round design emitting light downwards. With a size of Ø160mmx284mm and a power of 40W, has a reflector with 38 degrees beam angle. With a real lumen output of 3808lm, and an efficiency of 95.2lm/W. Is made in Die Cast Aluminium Body, Tempered Glass Cover and has an IP65 and an IK06 degree of protection. ON-OFF driver. Finished in White color.

| Product                     |               |  |  |
|-----------------------------|---------------|--|--|
| Real power (W)              | 40            |  |  |
| Real luminous flux (Lm)     | 3808          |  |  |
| Luminous efficiency (Lm/W)  | 95.2          |  |  |
| Beam angle (º)              | 38            |  |  |
| Life time (h)               | 50000h L70B10 |  |  |
| IP                          | 65            |  |  |
| Electrical class insulation | Class I       |  |  |
| Colour                      | White         |  |  |
| Chip Brand                  | NICHIA        |  |  |
| Control gear included       | Yes           |  |  |
| Control gear                | ON-OFF        |  |  |
| Colour temperature (K)      | 3000          |  |  |
| Colour consistency (SDCM)   | SDCM<3        |  |  |
| CRI                         | 80            |  |  |
| IK                          | IK06          |  |  |