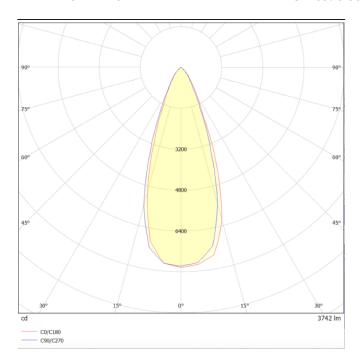

## **DOWNT**

DOWNT is a wall light with round design emitting light downwards. With a size of Ø160mmx284mm and a power of 40W, has a reflector with 38 degrees beam angle. With a real lumen output of 3808lm, and an efficiency of 95.2lm/W. Is made in Die Cast Aluminium Body, Tempered Glass Cover and has an IP65 and an IK06 degree of protection. ON-OFF driver. Finished in Black color.

| Product                     |               |
|-----------------------------|---------------|
| Real power (W)              | 40            |
| Real luminous flux (Lm)     | 3808          |
| Luminous efficiency (Lm/W)  | 95.2          |
| Beam angle (º)              | 38            |
| Life time (h)               | 50000h L70B10 |
| IP                          | 65            |
| Electrical class insulation | Class I       |
| Colour                      | Black         |
| Chip Brand                  | NICHIA        |
| Control gear included       | Yes           |
| Control gear                | ON-OFF        |
| Colour temperature (K)      | 3000          |
| Colour consistency (SDCM)   | SDCM<3        |
| CRI                         | 80            |
| IK                          | IK06          |