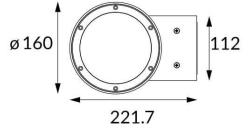

## **DOWNT**

DOWNT is a wall light with round design emitting light downwards. With a size of Ø160mmx284mm and a power of 40W, has a reflector with 38 degrees beam angle. With a real lumen output of 3808lm, and an efficiency of 95.2lm/W. Is made in Die Cast Aluminium Body, Tempered Glass Cover and has an IP65 and an IK06 degree of protection. ON-OFF driver. Finished in Black color.