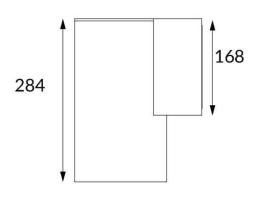

## **DOWNT**

DOWNT is a wall light with round design emitting light downwards. With a size of Ø160mmx284mm and a power of 40W, has a reflector with 38 degrees beam angle. With a real lumen output of 3808lm, and an efficiency of 95.2lm/W. Is made in Die Cast Aluminium Body, Tempered Glass Cover and has an IP65 and an IK06 degree of protection. ON-OFF driver. Finished in Black color.