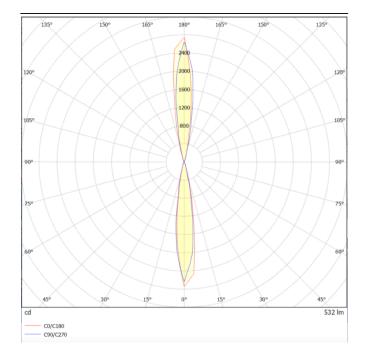

## **UP&DOWNT**

UP&DOWNT is a wall light with round design emitting light up and down. With a size of Ø60mmx180mm has a power of 2x4,5W and two reflectors up&down of 15 degrees beam angle.With a real lumen output of 508lm, and an efficiency of 56.44lm/W. Is made in Die Cast Aluminium Body, Tempered Glass Cover and has an IP65 and an IK10 degree of protection. ON-OFF driver. Finished in White color.

| Product                     |               |  |  |
|-----------------------------|---------------|--|--|
| Real power (W)              | 4.5           |  |  |
| Real luminous flux (Lm)     | 508           |  |  |
| Luminous efficiency (Lm/W)  | 56.44         |  |  |
| Beam angle (º)              | 15            |  |  |
| Life time (h)               | 50000h L70B10 |  |  |
| IP                          | 65            |  |  |
| Electrical class insulation | Class I       |  |  |
| Colour                      | White         |  |  |
| Chip Brand                  | NICHIA        |  |  |
| Control gear included       | Yes           |  |  |
| Control gear                | ON-OFF        |  |  |
| Colour temperature (K)      | 3000          |  |  |
| Colour consistency (SDCM)   | SDCM<3        |  |  |
| CRI                         | 80            |  |  |
| IK                          | IK10          |  |  |