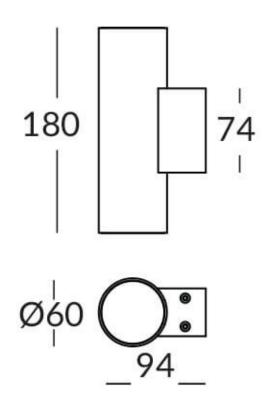

## **UP&DOWNT**

UP&DOWNT is a wall light with round design emitting light up and down. With a size of Ø60mmx180mm has a power of 2x4,5W and two reflectors up&down of 15 degrees beam angle.With a real lumen output of 508lm, and an efficiency of 56.44lm/W. Is made in Die Cast Aluminium Body, Tempered Glass Cover and has an IP65 and an IK10 degree of protection. ON-OFF driver. Finished in White color.