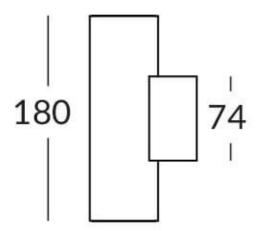

## **UP&DOWNT**

UP&DOWNT is a wall light with round design emitting light up and down. With a size of Ø60mmx180mm has a power of 2x4,5W and two reflectors up&down of 15 degrees beam angle. With a real lumen output of 508lm, and an efficiency of 56.44lm/W. Is made in Die Cast Aluminium Body, Tempered Glass Cover and has an IP65 and an IK10 degree of protection. ON-OFF driver. Finished in Black color.