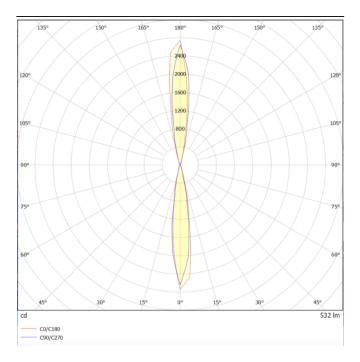

## **UP&DOWNT**

UP&DOWNT is a wall light with round design emitting light up and down. With a size of Ø60mmx180mm has a power of 2x4,5W and two reflectors up&down of 15 degrees beam angle. With a real lumen output of 508lm, and an efficiency of 56.44lm/W. Is made in Die Cast Aluminium Body, Tempered Glass Cover and has an IP65 and an IK10 degree of protection. ON-OFF driver. Finished in Black color.

| Product                     |               |
|-----------------------------|---------------|
| Real power (W)              | 4.5           |
| Real luminous flux (Lm)     | 508           |
| Luminous efficiency (Lm/W)  | 56.44         |
| Beam angle (º)              | 15            |
| Life time (h)               | 50000h L70B10 |
| IP                          | 65            |
| Electrical class insulation | Class I       |
| Colour                      | Black         |
| Chip Brand                  | NICHIA        |
| Control gear included       | Yes           |
| Control gear                | ON-OFF        |
| Colour temperature (K)      | 3000          |
| Colour consistency (SDCM)   | SDCM<3        |
| CRI                         | 80            |
| IK                          | IK10          |