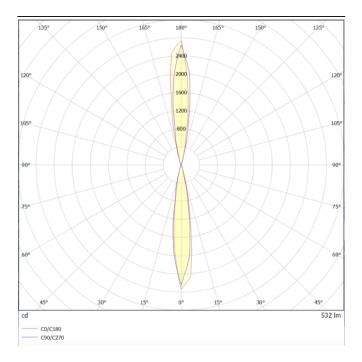

## **UP&DOWNT**

UP&DOWNT is a wall light with round design emitting light up and down. With a size of Ø60mmx180mm has a power of 2x4,5W and two reflectors up&down of 15 degrees beam angle. With a real lumen output of 508lm, and an efficiency of 56.44lm/W. Is made in Die Cast Aluminium Body, Tempered Glass Cover and has an IP65 and an IK10 degree of protection. ON-OFF driver. Finished in Grey color.

| Product                     |               |
|-----------------------------|---------------|
| Real power (W)              | 4.5           |
| Real luminous flux (Lm)     | 508           |
| Luminous efficiency (Lm/W)  | 56.44         |
| Beam angle (º)              | 15            |
| Life time (h)               | 50000h L70B10 |
| IP                          | 65            |
| Electrical class insulation | Class I       |
| Colour                      | Grey          |
| Chip Brand                  | NICHIA        |
| Control gear included       | Yes           |
| Control gear                | ON-OFF        |
| Colour temperature (K)      | 3000          |
| Colour consistency (SDCM)   | SDCM<3        |
| CRI                         | 80            |
| IK                          | IK10          |