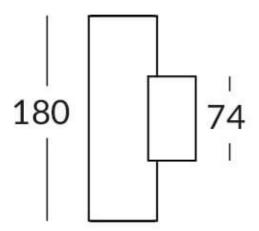

## **UP&DOWNT**

UP&DOWNT is a wall light with round design emitting light up and down. With a size of Ø60mmx180mm has a power of 2x4,5W and two reflectors up&down of 15 degrees beam angle. With a real lumen output of 508lm, and an efficiency of 56.44lm/W. Is made in Die Cast Aluminium Body, Tempered Glass Cover and has an IP65 and an IK10 degree of protection. ON-OFF driver. Finished in Grey color.