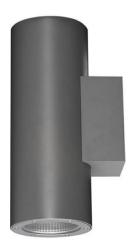

## **UP&DOWNT**

UP&DOWNT is a wall light with round design emitting light up and down. With a size of Ø60mmx180mm has a power of 2x4,5W and two reflectors up&down of 15 degrees beam angle. With a real lumen output of 508lm, and an efficiency of 56.44lm/W. Is made in Die Cast Aluminium Body, Tempered Glass Cover and has an IP65 and an IK10 degree of protection. ON-OFF driver. Finished in Grey color.