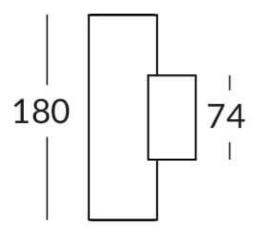

## **UP&DOWNT**

UP&DOWNT is a wall light with round design emitting light up and down. With a size of Ø60mmx180mm has a power of 2x4,5W and two reflectors up&down of 15 degrees beam angle. With a real lumen output of 508lm, and an efficiency of 56.44lm/W. Is made in Die Cast Aluminium Body, Tempered Glass Cover and has an IP65 and an IK10 degree of protection. DALI driver. Finished in White color.