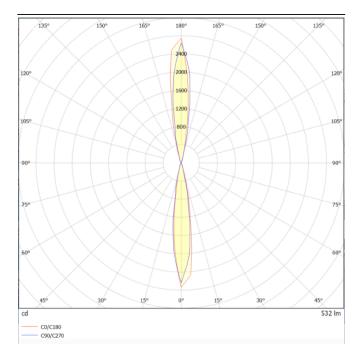

## **UP&DOWNT**

UP&DOWNT is a wall light with round design emitting light up and down. With a size of Ø60mmx180mm has a power of 2x4,5W and two reflectors up&down of 15 degrees beam angle. With a real lumen output of 508lm, and an efficiency of 56.44lm/W. Is made in Die Cast Aluminium Body, Tempered Glass Cover and has an IP65 and an IK10 degree of protection. DALI driver. Finished in White color.

| Product                     |               |
|-----------------------------|---------------|
| Real power (W)              | 4.5           |
| Real luminous flux (Lm)     | 508           |
| Luminous efficiency (Lm/W)  | 56.44         |
| Beam angle (º)              | 15            |
| Life time (h)               | 50000h L70B10 |
| IP                          | 65            |
| Electrical class insulation | Class I       |
| Colour                      | White         |
| Chip Brand                  | NICHIA        |
| Control gear included       | Yes           |
| Control gear                | DALI          |
| Colour temperature (K)      | 3000          |
| Colour consistency (SDCM)   | SDCM<3        |
| CRI                         | 80            |
| IK                          | IK10          |