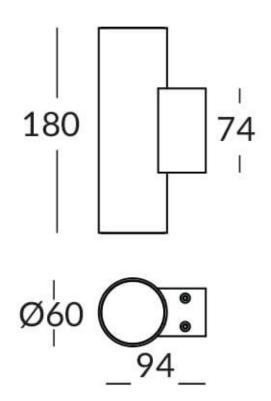

## **UP&DOWNT**

UP&DOWNT is a wall light with round design emitting light up and down. With a size of Ø60mmx180mm has a power of 2x4,5W and two reflectors up&down of 15 degrees beam angle.With a real lumen output of 508lm, and an efficiency of 56.44lm/W. Is made in Die Cast Aluminium Body, Tempered Glass Cover and has an IP65 and an IK10 degree of protection. DALI driver. Finished in Black color.

| ltem code    | 86.OW09.1313.02 |                    |                 |            |                           |      |
|--------------|-----------------|--------------------|-----------------|------------|---------------------------|------|
| Product type | Outdoor         |                    |                 |            |                           |      |
| Category     | Wall            | Light              |                 |            |                           | <br> |
| Family       | UP&DOWNT        |                    |                 |            |                           |      |
| Pictograms   |                 | 50<br>60 Hz        | 220<br>240 V    | ≻ <br>850° | <b>CRI</b><br>80          |      |
|              | SDCM<br>3       | C€                 | Driver<br>INCL. |            | 50000h<br>L70 <b>B</b> 10 |      |
|              | <b>IP</b><br>65 | <b>IK</b><br>05/10 |                 |            |                           |      |