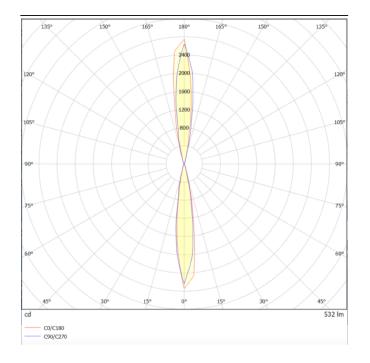

## **UP&DOWNT**

UP&DOWNT is a wall light with round design emitting light up and down. With a size of Ø60mmx180mm has a power of 2x4,5W and two reflectors up&down of 15 degrees beam angle.With a real lumen output of 508lm, and an efficiency of 56.44lm/W. Is made in Die Cast Aluminium Body, Tempered Glass Cover and has an IP65 and an IK10 degree of protection. DALI driver. Finished in Black color.

| Product                     |               |  |  |
|-----------------------------|---------------|--|--|
| Real power (W)              | 4.5           |  |  |
| Real luminous flux (Lm)     | 508           |  |  |
| Luminous efficiency (Lm/W)  | 56.44         |  |  |
| Beam angle (º)              | 15            |  |  |
| Life time (h)               | 50000h L70B10 |  |  |
| IP                          | 65            |  |  |
| Electrical class insulation | Class I       |  |  |
| Colour                      | Black         |  |  |
| Chip Brand                  | NICHIA        |  |  |
| Control gear included       | Yes           |  |  |
| Control gear                | DALI          |  |  |
| Colour temperature (K)      | 3000          |  |  |
| Colour consistency (SDCM)   | SDCM<3        |  |  |
| CRI                         | 80            |  |  |
| IK                          | IK10          |  |  |