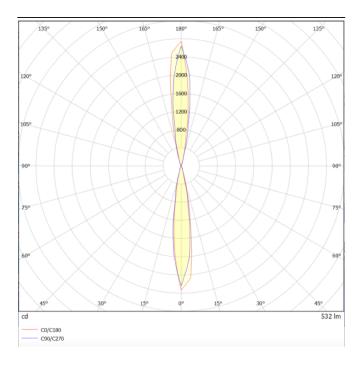

## **UP&DOWNT**

UP&DOWNT is a wall light with round design emitting light up and down. With a size of Ø60mmx180mm has a power of 2x4,5W and two reflectors up&down of 15 degrees beam angle. With a real lumen output of 508lm, and an efficiency of 56.44lm/W. Is made in Die Cast Aluminium Body, Tempered Glass Cover and has an IP65 and an IK10 degree of protection. DALI driver. Finished in Grey color.

| Product                     |               |
|-----------------------------|---------------|
| Real power (W)              | 4.5           |
| Real luminous flux (Lm)     | 508           |
| Luminous efficiency (Lm/W)  | 56.44         |
| Beam angle (º)              | 15            |
| Life time (h)               | 50000h L70B10 |
| IP                          | 65            |
| Electrical class insulation | Class I       |
| Colour                      | Grey          |
| Chip Brand                  | NICHIA        |
| Control gear included       | Yes           |
| Control gear                | DALI          |
| Colour temperature (K)      | 3000          |
| Colour consistency (SDCM)   | SDCM<3        |
| CRI                         | 80            |
| IK                          | IK10          |