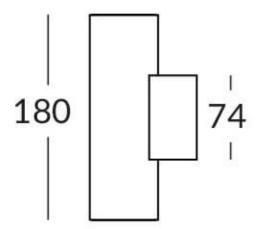

## **UP&DOWNT**

UP&DOWNT is a wall light with round design emitting light up and down. With a size of Ø60mmx180mm has a power of 2x4,5W and two reflectors up&down of 15 degrees beam angle. With a real lumen output of 508lm, and an efficiency of 56.44lm/W. Is made in Die Cast Aluminium Body, Tempered Glass Cover and has an IP65 and an IK10 degree of protection. DALI driver. Finished in Grey color.