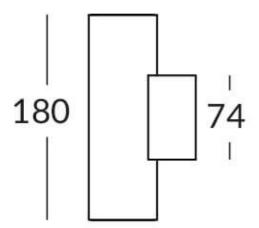

## **UP&DOWNT**

UP&DOWNT is a wall light with round design emitting light up and down. With a size of Ø60mmx180mm has a power of 2x4,5W and two reflectors up&down of 24 degrees beam angle. With a real lumen output of 508lm, and an efficiency of 56.44lm/W. Is made in Die Cast Aluminium Body, Tempered Glass Cover and has an IP65 and an IK10 degree of protection. ON-OFF driver. Finished in White color.