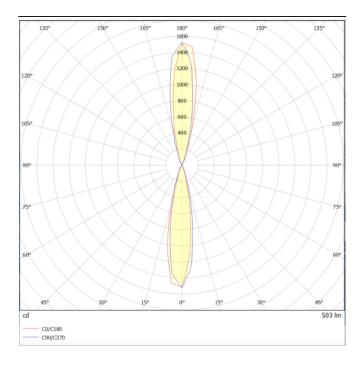

## **UP&DOWNT**

UP&DOWNT is a wall light with round design emitting light up and down. With a size of Ø60mmx180mm has a power of 2x4,5W and two reflectors up&down of 24 degrees beam angle. With a real lumen output of 508lm, and an efficiency of 56.44lm/W. Is made in Die Cast Aluminium Body, Tempered Glass Cover and has an IP65 and an IK10 degree of protection. ON-OFF driver. Finished in White color.

| Product                     |               |
|-----------------------------|---------------|
| Real power (W)              | 4.5           |
| Real luminous flux (Lm)     | 508           |
| Luminous efficiency (Lm/W)  | 56.44         |
| Beam angle (º)              | 24            |
| Life time (h)               | 50000h L70B10 |
| IP                          | 65            |
| Electrical class insulation | Class I       |
| Colour                      | White         |
| Chip Brand                  | NICHIA        |
| Control gear included       | Yes           |
| Control gear                | ON-OFF        |
| Colour temperature (K)      | 3000          |
| Colour consistency (SDCM)   | SDCM<3        |
| CRI                         | 80            |
| IK                          | IK10          |