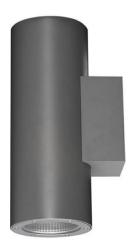

## **UP&DOWNT**

UP&DOWNT is a wall light with round design emitting light up and down. With a size of Ø60mmx180mm has a power of 2x4,5W and two reflectors up&down of 24 degrees beam angle. With a real lumen output of 508lm, and an efficiency of 56.44lm/W. Is made in Die Cast Aluminium Body, Tempered Glass Cover and has an IP65 and an IK10 degree of protection. ON-OFF driver. Finished in White color.