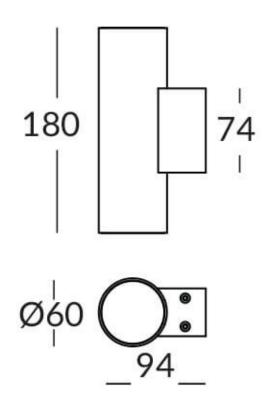

## **UP&DOWNT**

UP&DOWNT is a wall light with round design emitting light up and down. With a size of Ø60mmx180mm has a power of 2x4,5W and two reflectors up&down of 24 degrees beam angle.With a real lumen output of 508lm, and an efficiency of 56.44lm/W. Is made in Die Cast Aluminium Body, Tempered Glass Cover and has an IP65 and an IK10 degree of protection. ON-OFF driver. Finished in Black color.