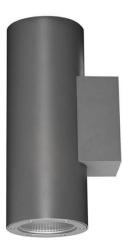

## **UP&DOWNT**

UP&DOWNT is a wall light with round design emitting light up and down. With a size of Ø60mmx180mm has a power of 2x4,5W and two reflectors up&down of 24 degrees beam angle.With a real lumen output of 508lm, and an efficiency of 56.44lm/W. Is made in Die Cast Aluminium Body, Tempered Glass Cover and has an IP65 and an IK10 degree of protection. ON-OFF driver. Finished in Black color.