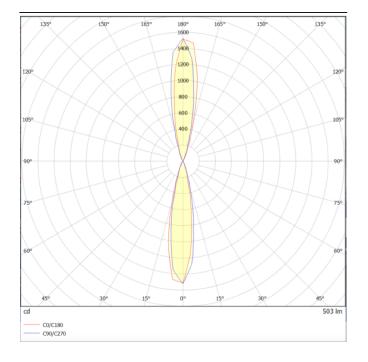

## **UP&DOWNT**

UP&DOWNT is a wall light with round design emitting light up and down. With a size of Ø60mmx180mm has a power of 2x4,5W and two reflectors up&down of 24 degrees beam angle.With a real lumen output of 508lm, and an efficiency of 56.44lm/W. Is made in Die Cast Aluminium Body, Tempered Glass Cover and has an IP65 and an IK10 degree of protection. ON-OFF driver. Finished in Black color.

| Product                     |               |  |  |
|-----------------------------|---------------|--|--|
| Real power (W)              | 4.5           |  |  |
| Real luminous flux (Lm)     | 508           |  |  |
| Luminous efficiency (Lm/W)  | 56.44         |  |  |
| Beam angle (º)              | 24            |  |  |
| Life time (h)               | 50000h L70B10 |  |  |
| IP                          | 65            |  |  |
| Electrical class insulation | Class I       |  |  |
| Colour                      | Black         |  |  |
| Chip Brand                  | NICHIA        |  |  |
| Control gear included       | Yes           |  |  |
| Control gear                | ON-OFF        |  |  |
| Colour temperature (K)      | 3000          |  |  |
| Colour consistency (SDCM)   | SDCM<3        |  |  |
| CRI                         | 80            |  |  |
| IK                          | IK10          |  |  |