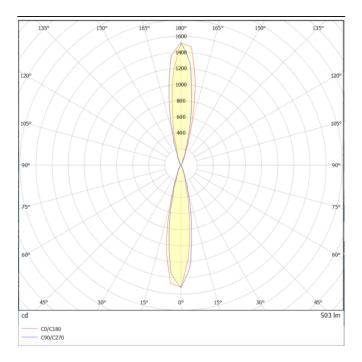

## **UP&DOWNT**

UP&DOWNT is a wall light with round design emitting light up and down. With a size of Ø60mmx180mm has a power of 2x4,5W and two reflectors up&down of 24 degrees beam angle. With a real lumen output of 508lm, and an efficiency of 56.44lm/W. Is made in Die Cast Aluminium Body, Tempered Glass Cover and has an IP65 and an IK10 degree of protection. ON-OFF driver. Finished in Grey color.

| Product                     |               |
|-----------------------------|---------------|
| Real power (W)              | 4.5           |
| Real luminous flux (Lm)     | 508           |
| Luminous efficiency (Lm/W)  | 56.44         |
| Beam angle (º)              | 24            |
| Life time (h)               | 50000h L70B10 |
| IP                          | 65            |
| Electrical class insulation | Class I       |
| Colour                      | Grey          |
| Chip Brand                  | NICHIA        |
| Control gear included       | Yes           |
| Control gear                | ON-OFF        |
| Colour temperature (K)      | 3000          |
| Colour consistency (SDCM)   | SDCM<3        |
| CRI                         | 80            |
| IK                          | IK10          |