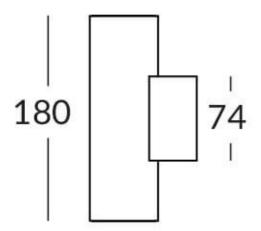

## **UP&DOWNT**

UP&DOWNT is a wall light with round design emitting light up and down. With a size of Ø60mmx180mm has a power of 2x4,5W and two reflectors up&down of 24 degrees beam angle. With a real lumen output of 508lm, and an efficiency of 56.44lm/W. Is made in Die Cast Aluminium Body, Tempered Glass Cover and has an IP65 and an IK10 degree of protection. ON-OFF driver. Finished in Grey color.