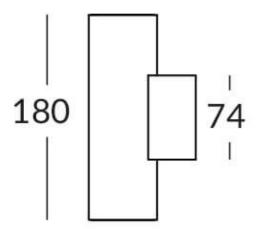

## **UP&DOWNT**

UP&DOWNT is a wall light with round design emitting light up and down. With a size of Ø60mmx180mm has a power of 2x4,5W and two reflectors up&down of 24 degrees beam angle. With a real lumen output of 508lm, and an efficiency of 56.44lm/W. Is made in Die Cast Aluminium Body, Tempered Glass Cover and has an IP65 and an IK10 degree of protection. DALI driver. Finished in White color.