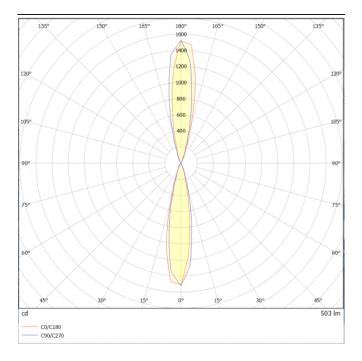

## **UP&DOWNT**

UP&DOWNT is a wall light with round design emitting light up and down. With a size of Ø60mmx180mm has a power of 2x4,5W and two reflectors up&down of 24 degrees beam angle. With a real lumen output of 508lm, and an efficiency of 56.44lm/W. Is made in Die Cast Aluminium Body, Tempered Glass Cover and has an IP65 and an IK10 degree of protection. DALI driver. Finished in White color.

| Product                     |               |
|-----------------------------|---------------|
| Real power (W)              | 4.5           |
| Real luminous flux (Lm)     | 508           |
| Luminous efficiency (Lm/W)  | 56.44         |
| Beam angle (º)              | 24            |
| Life time (h)               | 50000h L70B10 |
| IP                          | 65            |
| Electrical class insulation | Class I       |
| Colour                      | White         |
| Chip Brand                  | NICHIA        |
| Control gear included       | Yes           |
| Control gear                | DALI          |
| Colour temperature (K)      | 3000          |
| Colour consistency (SDCM)   | SDCM<3        |
| CRI                         | 80            |
| IK                          | IK10          |