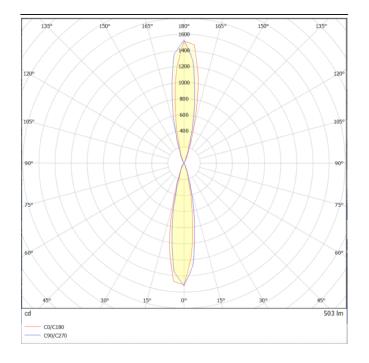

## **UP&DOWNT**

UP&DOWNT is a wall light with round design emitting light up and down. With a size of Ø60mmx180mm has a power of 2x4,5W and two reflectors up&down of 24 degrees beam angle.With a real lumen output of 508lm, and an efficiency of 56.44lm/W. Is made in Die Cast Aluminium Body, Tempered Glass Cover and has an IP65 and an IK10 degree of protection. DALI driver. Finished in Grey color.

| Product                     |               |  |  |
|-----------------------------|---------------|--|--|
| Real power (W)              | 4.5           |  |  |
| Real luminous flux (Lm)     | 508           |  |  |
| Luminous efficiency (Lm/W)  | 56.44         |  |  |
| Beam angle (º)              | 24            |  |  |
| Life time (h)               | 50000h L70B10 |  |  |
| IP                          | 65            |  |  |
| Electrical class insulation | Class I       |  |  |
| Colour                      | Grey          |  |  |
| Chip Brand                  | NICHIA        |  |  |
| Control gear included       | Yes           |  |  |
| Control gear                | DALI          |  |  |
| Colour temperature (K)      | 3000          |  |  |
| Colour consistency (SDCM)   | SDCM<3        |  |  |
| CRI                         | 80            |  |  |
| IK                          | IK10          |  |  |