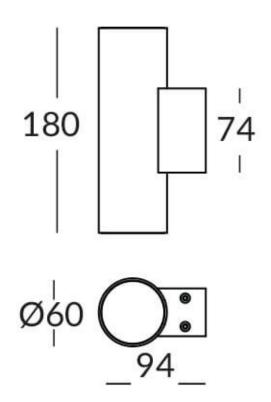

## **UP&DOWNT**

UP&DOWNT is a wall light with round design emitting light up and down. With a size of Ø60mmx180mm has a power of 2x4,5W and two reflectors up&down of 24 degrees beam angle.With a real lumen output of 508lm, and an efficiency of 56.44lm/W. Is made in Die Cast Aluminium Body, Tempered Glass Cover and has an IP65 and an IK10 degree of protection. DALI driver. Finished in Grey color.