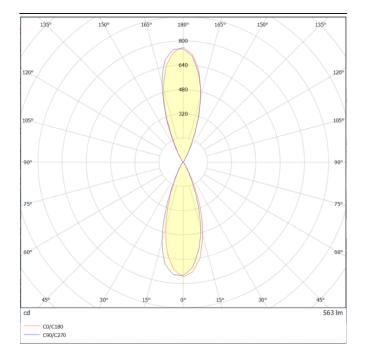

## **UP&DOWNT**

UP&DOWNT is a wall light with round design emitting light up and down. With a size of Ø60mmx180mm has a power of 2x4,5W and two reflectors up&down of 38 degrees beam angle.With a real lumen output of 508lm, and an efficiency of 56.44lm/W. Is made in Die Cast Aluminium Body, Tempered Glass Cover and has an IP65 and an IK10 degree of protection. ON-OFF driver. Finished in White color.

| Product                     |               |  |  |
|-----------------------------|---------------|--|--|
| Real power (W)              | 4.5           |  |  |
| Real luminous flux (Lm)     | 508           |  |  |
| Luminous efficiency (Lm/W)  | 56.44         |  |  |
| Beam angle (º)              | 38            |  |  |
| Life time (h)               | 50000h L70B10 |  |  |
| IP                          | 65            |  |  |
| Electrical class insulation | Class I       |  |  |
| Colour                      | White         |  |  |
| Chip Brand                  | NICHIA        |  |  |
| Control gear included       | Yes           |  |  |
| Control gear                | ON-OFF        |  |  |
| Colour temperature (K)      | 3000          |  |  |
| Colour consistency (SDCM)   | SDCM<3        |  |  |
| CRI                         | 80            |  |  |
| ІК                          | IK10          |  |  |