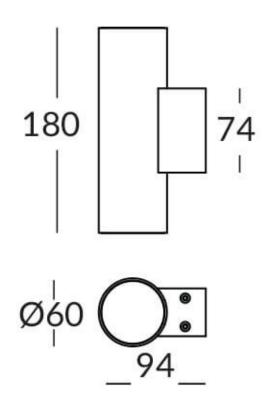

## **UP&DOWNT**

UP&DOWNT is a wall light with round design emitting light up and down. With a size of Ø60mmx180mm has a power of 2x4,5W and two reflectors up&down of 38 degrees beam angle.With a real lumen output of 508lm, and an efficiency of 56.44lm/W. Is made in Die Cast Aluminium Body, Tempered Glass Cover and has an IP65 and an IK10 degree of protection. ON-OFF driver. Finished in White color.