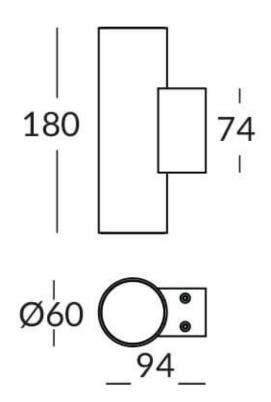

## **UP&DOWNT**

UP&DOWNT is a wall light with round design emitting light up and down. With a size of Ø60mmx180mm has a power of 2x4,5W and two reflectors up&down of 38 degrees beam angle.With a real lumen output of 508lm, and an efficiency of 56.44lm/W. Is made in Die Cast Aluminium Body, Tempered Glass Cover and has an IP65 and an IK10 degree of protection. ON-OFF driver. Finished in Black color.