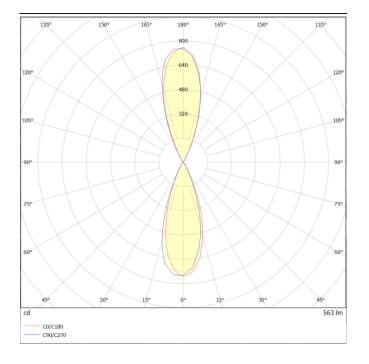

## **UP&DOWNT**

UP&DOWNT is a wall light with round design emitting light up and down. With a size of Ø60mmx180mm has a power of 2x4,5W and two reflectors up&down of 38 degrees beam angle.With a real lumen output of 508lm, and an efficiency of 56.44lm/W. Is made in Die Cast Aluminium Body, Tempered Glass Cover and has an IP65 and an IK10 degree of protection. ON-OFF driver. Finished in Black color.