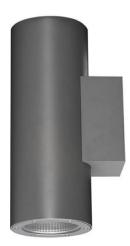

## **UP&DOWNT**

UP&DOWNT is a wall light with round design emitting light up and down. With a size of Ø60mmx180mm has a power of 2x4,5W and two reflectors up&down of 24 degrees beam angle. With a real lumen output of 508lm, and an efficiency of 56.44lm/W. Is made in Die Cast Aluminium Body, Tempered Glass Cover and has an IP65 and an IK10 degree of protection. ON-OFF driver. Finished in Grey color.