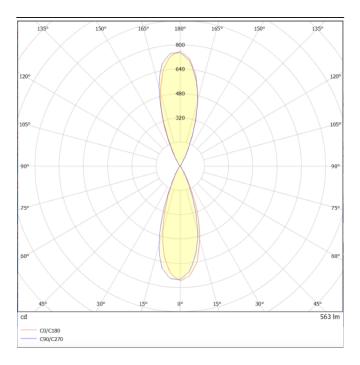

## **UP&DOWNT**

UP&DOWNT is a wall light with round design emitting light up and down. With a size of Ø60mmx180mm has a power of 2x4,5W and two reflectors up&down of 24 degrees beam angle. With a real lumen output of 508lm, and an efficiency of 56.44lm/W. Is made in Die Cast Aluminium Body, Tempered Glass Cover and has an IP65 and an IK10 degree of protection. ON-OFF driver. Finished in Grey color.

| Product                     |               |
|-----------------------------|---------------|
| Real power (W)              | 4.5           |
| Real luminous flux (Lm)     | 508           |
| Luminous efficiency (Lm/W)  | 56.44         |
| Beam angle (º)              | 24            |
| Life time (h)               | 50000h L70B10 |
| IP                          | 65            |
| Electrical class insulation | Class I       |
| Colour                      | Grey          |
| Chip Brand                  | NICHIA        |
| Control gear included       | Yes           |
| Control gear                | ON-OFF        |
| Colour temperature (K)      | 3000          |
| Colour consistency (SDCM)   | SDCM<3        |
| CRI                         | 80            |
| IK                          | IK10          |