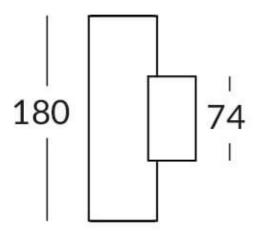

## **UP&DOWNT**

UP&DOWNT is a wall light with round design emitting light up and down. With a size of Ø60mmx180mm has a power of 2x4,5W and two reflectors up&down of 24 degrees beam angle. With a real lumen output of 508lm, and an efficiency of 56.44lm/W. Is made in Die Cast Aluminium Body, Tempered Glass Cover and has an IP65 and an IK10 degree of protection. ON-OFF driver. Finished in Grey color.