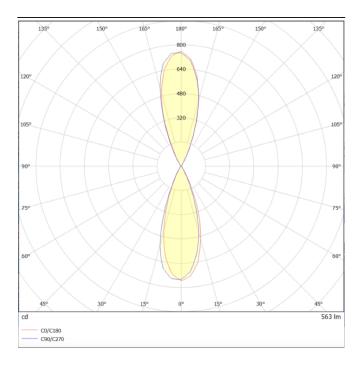

## **UP&DOWNT**

UP&DOWNT is a wall light with round design emitting light up and down. With a size of Ø60mmx180mm has a power of 2x4,5W and two reflectors up&down of 38 degrees beam angle. With a real lumen output of 508lm, and an efficiency of 56.44lm/W. Is made in Die Cast Aluminium Body, Tempered Glass Cover and has an IP65 and an IK10 degree of protection. DALI driver. Finished in White color.

| Product                     |               |
|-----------------------------|---------------|
| Real power (W)              | 4.5           |
| Real luminous flux (Lm)     | 508           |
| Luminous efficiency (Lm/W)  | 56.44         |
| Beam angle (º)              | 38            |
| Life time (h)               | 50000h L70B10 |
| IP                          | 65            |
| Electrical class insulation | Class I       |
| Colour                      | White         |
| Chip Brand                  | NICHIA        |
| Control gear included       | Yes           |
| Control gear                | DALI          |
| Colour temperature (K)      | 3000          |
| Colour consistency (SDCM)   | SDCM<3        |
| CRI                         | 80            |
| IK                          | IK10          |