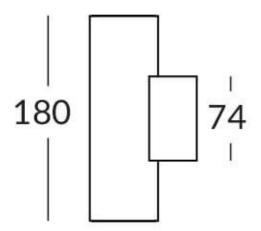

## **UP&DOWNT**

UP&DOWNT is a wall light with round design emitting light up and down. With a size of Ø60mmx180mm has a power of 2x4,5W and two reflectors up&down of 38 degrees beam angle. With a real lumen output of 508lm, and an efficiency of 56.44lm/W. Is made in Die Cast Aluminium Body, Tempered Glass Cover and has an IP65 and an IK10 degree of protection. DALI driver. Finished in White color.