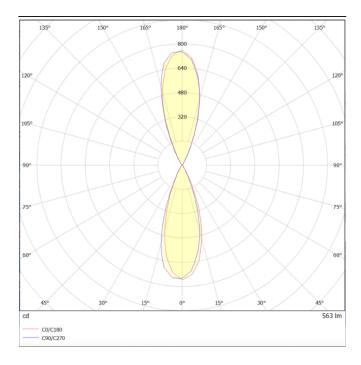

## **UP&DOWNT**

UP&DOWNT is a wall light with round design emitting light up and down. With a size of Ø60mmx180mm has a power of 2x4,5W and two reflectors up&down of 38 degrees beam angle. With a real lumen output of 508lm, and an efficiency of 56.44lm/W. Is made in Die Cast Aluminium Body, Tempered Glass Cover and has an IP65 and an IK10 degree of protection. DALI driver. Finished in Black color.

| Product                     |               |
|-----------------------------|---------------|
| Real power (W)              | 4.5           |
| Real luminous flux (Lm)     | 508           |
| Luminous efficiency (Lm/W)  | 56.44         |
| Beam angle (º)              | 38            |
| Life time (h)               | 50000h L70B10 |
| IP                          | 65            |
| Electrical class insulation | Class I       |
| Colour                      | Black         |
| Chip Brand                  | NICHIA        |
| Control gear included       | Yes           |
| Control gear                | DALI          |
| Colour temperature (K)      | 3000          |
| Colour consistency (SDCM)   | SDCM<3        |
| CRI                         | 80            |
| IK                          | IK10          |