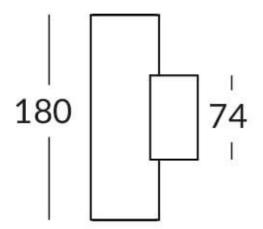

## **UP&DOWNT**

UP&DOWNT is a wall light with round design emitting light up and down. With a size of Ø60mmx180mm has a power of 2x4,5W and two reflectors up&down of 38 degrees beam angle. With a real lumen output of 508lm, and an efficiency of 56.44lm/W. Is made in Die Cast Aluminium Body, Tempered Glass Cover and has an IP65 and an IK10 degree of protection. DALI driver. Finished in Black color.