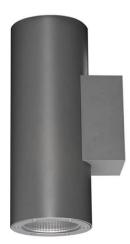

## **UP&DOWNT**

UP&DOWNT is a wall light with round design emitting light up and down. With a size of Ø60mmx180mm has a power of 2x4,5W and two reflectors up&down of 38 degrees beam angle. With a real lumen output of 508lm, and an efficiency of 56.44lm/W. Is made in Die Cast Aluminium Body, Tempered Glass Cover and has an IP65 and an IK10 degree of protection. DALI driver. Finished in Black color.