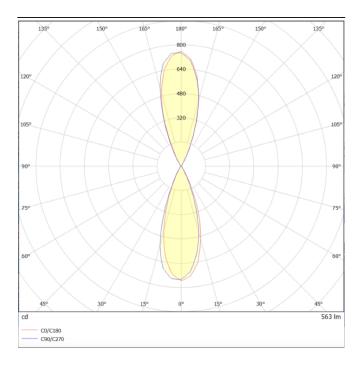

## **UP&DOWNT**

UP&DOWNT is a wall light with round design emitting light up and down. With a size of Ø60mmx180mm has a power of 2x4,5W and two reflectors up&down of 24 degrees beam angle. With a real lumen output of 508lm, and an efficiency of 56.44lm/W. Is made in Die Cast Aluminium Body, Tempered Glass Cover and has an IP65 and an IK10 degree of protection. DALI driver. Finished in Grey color.

| Product                     |               |
|-----------------------------|---------------|
| Real power (W)              | 4.5           |
| Real luminous flux (Lm)     | 508           |
| Luminous efficiency (Lm/W)  | 56.44         |
| Beam angle (º)              | 24            |
| Life time (h)               | 50000h L70B10 |
| IP                          | 65            |
| Electrical class insulation | Class I       |
| Colour                      | Grey          |
| Chip Brand                  | NICHIA        |
| Control gear included       | Yes           |
| Control gear                | DALI          |
| Colour temperature (K)      | 3000          |
| Colour consistency (SDCM)   | SDCM<3        |
| CRI                         | 80            |
| IK                          | IK10          |