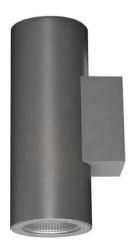

## **UP&DOWNT**

UP&DOWNT is a wall light with round design emitting light up and down. With a size of Ø60mmx180mm has a power of 2x4,5W and two reflectors up&down of 24 degrees beam angle. With a real lumen output of 508lm, and an efficiency of 56.44lm/W. Is made in Die Cast Aluminium Body, Tempered Glass Cover and has an IP65 and an IK10 degree of protection. DALI driver. Finished in Grey color.