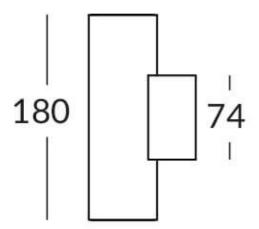

## **UP&DOWNT**

UP&DOWNT is a wall light with round design emitting light up and down. With a size of Ø60mmx180mm has a power of 2x4,5W and two reflectors up&down of 24 degrees beam angle. With a real lumen output of 508lm, and an efficiency of 56.44lm/W. Is made in Die Cast Aluminium Body, Tempered Glass Cover and has an IP65 and an IK10 degree of protection. DALI driver. Finished in Grey color.