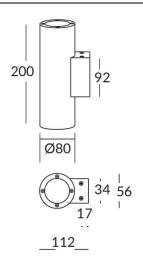

## Scheme

## **UP&DOWNT**

UP&DOWNT is a wall light with round design emitting light up and down. With a size of Ø80mmx200mm has a power of 2x8W and two reflectors up&down of 15 degrees beam angle.With a real lumen output of 1972lm, and an efficiency of 123.25lm/W. Is made in Die Cast Aluminium Body, Tempered Glass Cover and has an IP65 and an IK10 degree of protection. ON-OFF driver. Finished in White color.