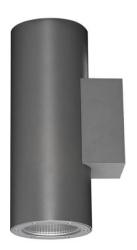

## **UP&DOWNT**

UP&DOWNT is a wall light with round design emitting light up and down. With a size of Ø80mmx200mm has a power of 2x8W and two reflectors up&down of 15 degrees beam angle.With a real lumen output of 1972lm, and an efficiency of 123.25lm/W. Is made in Die Cast Aluminium Body, Tempered Glass Cover and has an IP65 and an IK10 degree of protection. ON-OFF driver. Finished in White color.