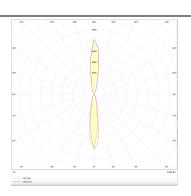

## **Photometry**

## **UP&DOWNT**

UP&DOWNT is a wall light with round design emitting light up and down. With a size of Ø80mmx200mm has a power of 2x8W and two reflectors up&down of 15 degrees beam angle.With a real lumen output of 1972lm, and an efficiency of 123.25lm/W. Is made in Die Cast Aluminium Body, Tempered Glass Cover and has an IP65 and an IK10 degree of protection. ON-OFF driver. Finished in White color.