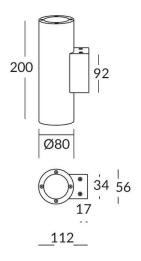

IP IK 65 05/10  |

| Product                     |               |
|-----------------------------|---------------|
| Real power (W)              | 8             |
| Real luminous flux (Lm)     | 1972          |
| Luminous efficiency (Lm/W)  | 123.25        |
| Beam angle (º)              | 15            |
| Life time (h)               | 50000h L70B10 |
| IP                          | 65            |
| Electrical class insulation | Class I       |
| Colour                      | White         |
| Control gear included       | Yes           |
| Control gear                | ON-OFF        |
| Colour temperature (K)      | 3000          |
| Colour consistency (SDCM)   | SDCM<3        |
| CRI                         | 80            |
| IK                          | 10            |

## Scheme



## Photometry