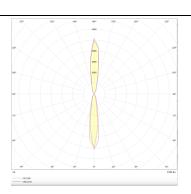

|

| Product                     |               |
|-----------------------------|---------------|
| Real power (W)              | 8             |
| Real luminous flux (Lm)     | 1972          |
| Luminous efficiency (Lm/W)  | 123.25        |
| Beam angle (º)              | 15            |
| Life time (h)               | 50000h L70B10 |
| IP                          | 65            |
| Electrical class insulation | Class I       |
| Colour                      | White         |
| Control gear included       | Yes           |
| Control gear                | ON-OFF        |
| Colour temperature (K)      | 3000          |
| Colour consistency (SDCM)   | SDCM<3        |
| CRI                         | 80            |
| IK                          | 10            |

## Scheme



## Photometry