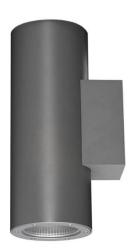

## **UP&DOWN TUBE**

UP&DOWNT is a wall light with round design emitting light up and down. With a size of Ø80mmx200mm has a power of 2x8W and two reflectors up&down of 15 degrees beam angle.With a real lumen output of 1972lm, and an efficiency of 123.25lm/W. Is made in Die Cast Aluminium Body, Tempered Glass Cover and has an IP65 and an IK10 degree of protection. ON-OFF driver. Finished in White color.