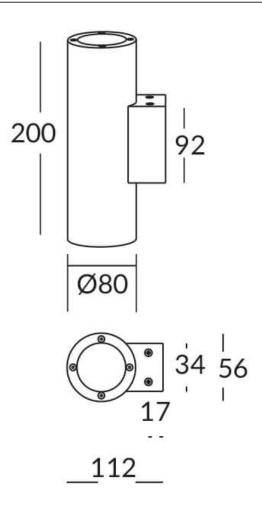

## Scheme

## **UP&DOWNT**

UP&DOWNT is a wall light with round design emitting light up and down. With a size of Ø80mmx200mm has a power of 2x8W and two reflectors up&down of 15 degrees beam angle.With a real lumen output of 1972lm, and an efficiency of 123.25lm/W. Is made in Die Cast Aluminium Body, Tempered Glass Cover and has an IP65 and an IK10 degree of protection. ON-OFF driver. Finished in White color.