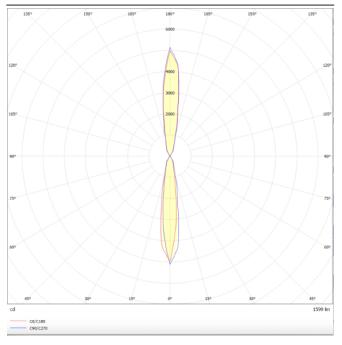

## Photometry

## **UP&DOWNT**

UP&DOWNT is a wall light with round design emitting light up and down. With a size of Ø80mmx200mm has a power of 2x8W and two reflectors up&down of 15 degrees beam angle.With a real lumen output of 1972lm, and an efficiency of 123.25lm/W. Is made in Die Cast Aluminium Body, Tempered Glass Cover and has an IP65 and an IK10 degree of protection. ON-OFF driver. Finished in White color.