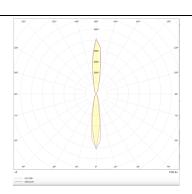

|
|-----------------------------|---------------|
| Real power (W)              | 8             |
| Real luminous flux (Lm)     | 1972          |
| Luminous efficiency (Lm/W)  | 123.25        |
| Beam angle (º)              | 15            |
| Life time (h)               | 50000h L70B10 |
| IP                          | 65            |
| Electrical class insulation | Class I       |
| Colour                      | White         |
| Control gear included       | Yes           |
| Control gear                | ON-OFF        |
| Colour temperature (K)      | 3000          |
| Colour consistency (SDCM)   | SDCM<3        |
| CRI                         | 80            |
| IK                          | 10            |
|                             |               |

## Scheme



## Photometry