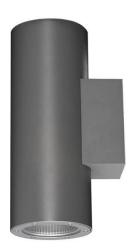

## **UP&DOWNT**

UP&DOWNT is a wall light with round design emitting light up and down. With a size of Ø80mmx200mm has a power of 2x8W and two reflectors up&down of 15 degrees beam angle.With a real lumen output of 1972lm, and an efficiency of 123.25lm/W. Is made in Die Cast Aluminium Body, Tempered Glass Cover and has an IP65 and an IK10 degree of protection. ON-OFF driver. Finished in White color.