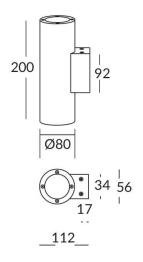

|               |
|-----------------------------|---------------|
| Real power (W)              | 8             |
| Real luminous flux (Lm)     | 1972          |
| Luminous efficiency (Lm/W)  | 123.25        |
| Beam angle (º)              | 15            |
| Life time (h)               | 50000h L70B10 |
| IP                          | 65            |
| Electrical class insulation | Class I       |
| Colour                      | White         |
| Control gear included       | Yes           |
| Control gear                | ON-OFF        |
| Colour temperature (K)      | 3000          |
| Colour consistency (SDCM)   | SDCM<3        |
| CRI                         | 80            |
| IK                          | 10            |
|                             |               |

## Scheme



## Photometry