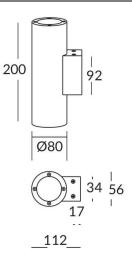

|               |
|-----------------------------|---------------|
| Real power (W)              | 8             |
| Real luminous flux (Lm)     | 1972          |
| Luminous efficiency (Lm/W)  | 123.25        |
| Beam angle (º)              | 15            |
| Life time (h)               | 50000h L70B10 |
| IP                          | 65            |
| Electrical class insulation | Class I       |
| Colour                      | Black         |
| Chip Brand                  | NICHIA        |
| Control gear included       | Yes           |
| Control gear                | ON-OFF        |
| Colour temperature (K)      | 3000          |
| Colour consistency (SDCM)   | SDCM<3        |
| CRI                         | 80            |
| IK                          | IK10          |

Scheme



## Photometry