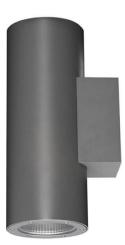

## **UP&DOWNT**

UP&DOWNT is a wall light with round design emitting light up and down. With a size of Ø80mmx200mm has a power of 2x8W and two reflectors up&down of 15 degrees beam angle.With a real lumen output of 1972lm, and an efficiency of 123.25lm/W. Is made in Die Cast Aluminium Body, Tempered Glass Cover and has an IP65 and an IK10 degree of protection. ON-OFF driver. Finished in Black color.