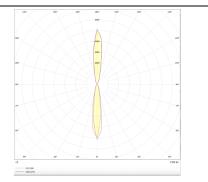

|
|-----------------------------|---------------|
| Real power (W)              | 8             |
| Real luminous flux (Lm)     | 1972          |
| Luminous efficiency (Lm/W)  | 123.25        |
| Beam angle (º)              | 15            |
| Life time (h)               | 50000h L70B10 |
| IP                          | 65            |
| Electrical class insulation | Class I       |
| Colour                      | Black         |
| Chip Brand                  | NICHIA        |
| Control gear included       | Yes           |
| Control gear                | ON-OFF        |
| Colour temperature (K)      | 3000          |
| Colour consistency (SDCM)   | SDCM<3        |
| CRI                         | 80            |
| IK                          | IK10          |

Scheme



## Photometry