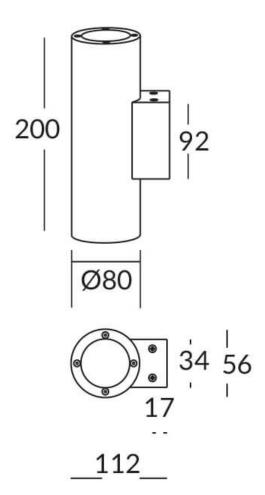

## **UP&DOWNT**

UP&DOWNT is a wall light with round design emitting light up and down. With a size of Ø80mmx200mm has a power of 2x8W and two reflectors up&down of 15 degrees beam angle. With a real lumen output of 1972lm, and an efficiency of 123.25lm/W. Is made in Die Cast Aluminium Body, Tempered Glass Cover and has an IP65 and an IK10 degree of protection. ON-OFF driver. Finished in Black color.

| Product                     |               |
|-----------------------------|---------------|
| Real power (W)              | 8             |
| Real luminous flux (Lm)     | 1972          |
| Luminous efficiency (Lm/W)  | 123.25        |
| Beam angle (º)              | 15            |
| Life time (h)               | 50000h L70B10 |
| IP                          | 65            |
| Electrical class insulation | Class I       |
| Colour                      | Black         |
| Chip Brand                  | NICHIA        |
| Control gear included       | Yes           |
| Control gear                | ON-OFF        |
| Colour temperature (K)      | 3000          |
| Colour consistency (SDCM)   | SDCM<3        |
| CRI                         | 80            |
| IK                          | IK10          |