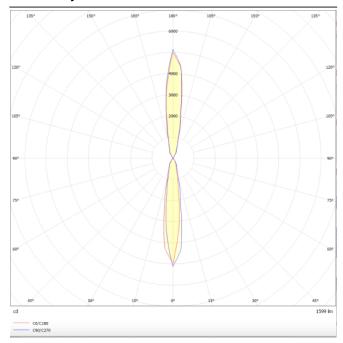

## **UP&DOWNT**

UP&DOWNT is a wall light with round design emitting light up and down. With a size of Ø80mmx200mm has a power of 2x8W and two reflectors up&down of 15 degrees beam angle. With a real lumen output of 1972lm, and an efficiency of 123.25lm/W. Is made in Die Cast Aluminium Body, Tempered Glass Cover and has an IP65 and an IK10 degree of protection. ON-OFF driver. Finished in Black color.

| Product                     |               |
|-----------------------------|---------------|
| Real power (W)              | 8             |
| Real luminous flux (Lm)     | 1972          |
| Luminous efficiency (Lm/W)  | 123.25        |
| Beam angle (º)              | 15            |
| Life time (h)               | 50000h L70B10 |
| IP                          | 65            |
| Electrical class insulation | Class I       |
| Colour                      | Black         |
| Chip Brand                  | NICHIA        |
| Control gear included       | Yes           |
| Control gear                | ON-OFF        |
| Colour temperature (K)      | 3000          |
| Colour consistency (SDCM)   | SDCM<3        |
| CRI                         | 80            |
| IK                          | IK10          |